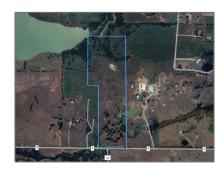

### Address Map

| Country:       | USA             |  |
|----------------|-----------------|--|
| State:         | TX              |  |
| County:        | Collin          |  |
| City:          | Celina          |  |
| Subdivision:   | Celina School   |  |
| Zipcode:       | 75009           |  |
| Street:        | CR-8            |  |
| Street Number: | 13526           |  |
| Floor Number:  | 0               |  |
| Longitude:     | W97° 10' 28.3'' |  |
| Latitude:      | N33° 19' 23.2'' |  |
|                |                 |  |