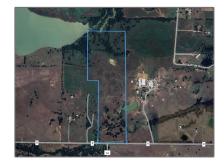

### Address Map

| Country:       | USA             |  |
|----------------|-----------------|--|
| State:         | TX              |  |
| County:        | Collin          |  |
| City:          | Celina          |  |
| Subdivision:   | Celina School   |  |
| Zipcode:       | 75009           |  |
| Street:        | CR-8            |  |
| Street Number: | 13526           |  |
| Floor Number:  | 0               |  |
| Longitude:     | W97° 10' 28.3'' |  |
| Latitude:      | N33° 19' 23.2'' |  |
|                |                 |  |