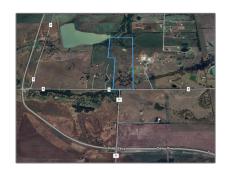

### Address Map

| Country:       | USA             |  |
|----------------|-----------------|--|
| State:         | TX              |  |
| County:        | Collin          |  |
| City:          | Celina          |  |
| Subdivision:   | Celina School   |  |
| Zipcode:       | 75009           |  |
| Street:        | CR-8            |  |
| Street Number: | 13526           |  |
| Floor Number:  | 0               |  |
| Longitude:     | W97° 10' 28.3'' |  |
| Latitude:      | N33° 19' 23.2'' |  |
|                |                 |  |