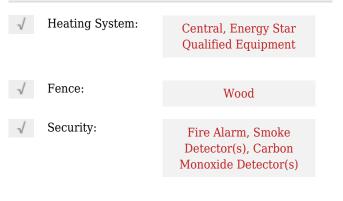

### Additional Info

| √ Utilities:                      | Mud sewer, Mud water,<br>Concrete, Curbs,<br>Sidewalk                                                                          |
|-----------------------------------|--------------------------------------------------------------------------------------------------------------------------------|
| $\checkmark$ Architectural Style: | Traditional                                                                                                                    |
| Association Fee:                  | \$550                                                                                                                          |
| Association Fee<br>Frequency:     | Annually                                                                                                                       |
| ✓ Community<br>Features:          | Club house, Community<br>pool, Park, Playground,<br>Jogging path/bike path,<br>Perimeter fencing, Lake,<br>Community Sprinkler |