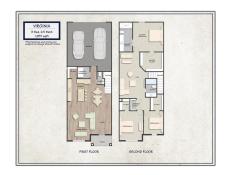

### **Basic Details**

| Property Type:  | Townhouse  |  |
|-----------------|------------|--|
| Listing Type:   | For Rent   |  |
| MLS Number:     | 20749145   |  |
| Price:          | \$2,200    |  |
| Bedrooms:       | 3          |  |
| Bathrooms:      | 2          |  |
| Half Bathrooms: | 1          |  |
| Year Built:     | 2024       |  |
| Acreage:        | 5,576 Acre |  |

## Additional Info

✓ Utilities: City water, City sewer✓ Architectural Style: Craftsman

Association Fee: **\$0** 

Elementary **Godwin** School Name:

Interior Features:

Decorative lighting, High speed internet available,
Loft, Kitchen Island,
Pantry, Walk-in Closet(s),
Open Floorplan