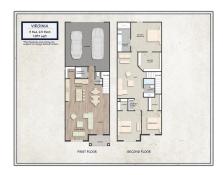

#### **Basic Details**

| Property Type:  | Townhouse  |  |
|-----------------|------------|--|
| Listing Type:   | For Rent   |  |
| MLS Number:     | 20749088   |  |
| Price:          | \$2,200    |  |
| Bedrooms:       | 3          |  |
| Bathrooms:      | 2          |  |
| Half Bathrooms: | 1          |  |
| Year Built:     | 2024       |  |
| Acreage:        | 2,222 Acre |  |

## Additional Info

Flooring:

✓ Utilities: City water, City sewer
 ✓ Architectural Style: Craftsman
 Association Fee: \$0
 Elementary Godwin
 School Name:
 ✓ Interior Features: Decorative lighting, High speed internet available, Loft, Kitchen Island, Pantry, Walk-in Closet(s), Open Floorplan