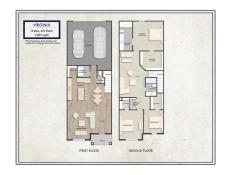

### **Basic Details**

| Property Type:  | Townhouse  |  |  |
|-----------------|------------|--|--|
| Listing Type:   | For Rent   |  |  |
| MLS Number:     | 20749087   |  |  |
| Price:          | \$2,200    |  |  |
| Bedrooms:       | 3          |  |  |
| Bathrooms:      | 2          |  |  |
| Half Bathrooms: | 1          |  |  |
| Year Built:     | 2023       |  |  |
| Acreage:        | 2,222 Acre |  |  |

### Additional Info

Utilities: City water, City sewer Architectural Style: Craftsman Association Fee: **\$0** 

School Name: **Interior Features:**  Godwin

Decorative lighting, High speed internet available, Loft, Kitchen Island, Pantry, Walk-in Closet(s), Open Floorplan