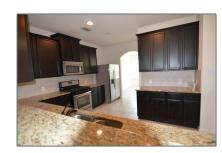

# Single Family Residence For Rent

- 449 Lipizzan, Celina, Texas 75009









#### **Basic Details**

#### **Single Family** Property Type: Residence Listing Type: **For Rent** MLS Number: 20748221 \$2,295 Price: 3 Bedrooms: 2 Bathrooms: Year Built: 2016 Acreage: **0.15** Acre

#### **Features**

| √ Heating System: | Central, Natural Gas |
|-------------------|----------------------|
| √ Fence:          | Fenced               |
| √ Pet Policy:     | Yes                  |
| √ Security:       | Security System      |
|                   |                      |

## Address Map

| Country:       | USA                     |  |
|----------------|-------------------------|--|
| State:         | TX                      |  |
| County:        | Collin                  |  |
| City:          | Celina                  |  |
| Subdivision:   | Carter Ranch #5b<br>The |  |
| Z