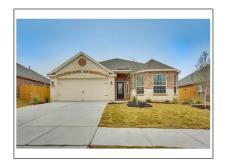

# Single Family Residence For Rent

- 449 Lipizzan, Celina, Texas 75009

#### **Single Family** Property Type: Residence Listing Type: **For Rent** MLS Number: 20748221 \$2,295 Price: 3 Bedrooms: 2 Bathrooms: Year Built: 2016 Acreage: **0.15** Acre

### Additional Info

| √ Utilities:                  | City water, City sewer |  |  |
|-------------------------------|------------------------|--|--|
| ✓ Architectural Style:        | Traditional            |  |  |
| Association Fee:              | \$200                  |  |  |
| Association Fee<br>Frequency: | Quarterly              |  |  |
| Elementary<br>School Name:    | Celina                 |  |  |
| High School<br>Name:          | Celina                 |  |  |