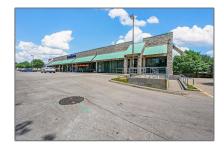

# Retail For sale

12,000 Sqft - 3180 Eldorado, McKinney, Texas 75070

### **Basic Details**

| Property Type: | Retail      |
|----------------|-------------|
| Listing Type:  | For sale    |
| MLS Number:    | 20734824    |
| Price:         | \$3,500,000 |
| Square foot:   | 12,000 Sqft |
| Year Built:    | 2006        |
| Acreage:       | 1.10 Acre   |