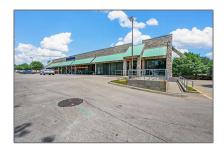

# Retail For sale

12,000 Sqft - 3180 Eldorado, McKinney, Texas 75070

### **Basic Details**

| Property Type: | Retail      |
|----------------|-------------|
| Listing Type:  | For sale    |
| MLS Number:    | 20734824    |
| Price:         | \$3,500,000 |
| Square foot:   | 12,000 Sqft |
| Year Built:    | 2006        |
| Acreage:       | 1.10 Acre   |