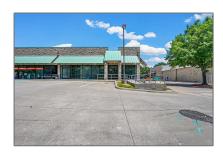

# Retail For sale

12,000 Sqft - 3180 Eldorado, McKinney, Texas 75070

### **Basic Details**

| Property Type: | Retail      |
|----------------|-------------|
| Listing Type:  | For sale    |
| MLS Number:    | 20734824    |
| Price:         | \$3,500,000 |
| Square foot:   | 12,000 Sqft |
| Year Built:    | 2006        |
| Acreage:       | 1.10 Acre   |