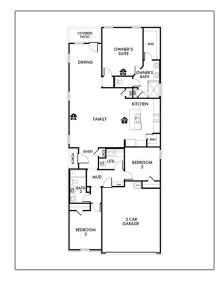

#### **Basic Details**

| Property Type: | Single Family<br>Residence |  |
|----------------|----------------------------|--|
| Listing Type:  | For sale                   |  |
| MLS Number:    | 20748605                   |  |
| Price:         | \$354,648                  |  |
| Bedrooms:      | 3                          |  |
| Bathrooms:     | 2                          |  |
| Year Built:    | 2024                       |  |
| Acreage:       | <b>0.11 Acre</b>           |  |