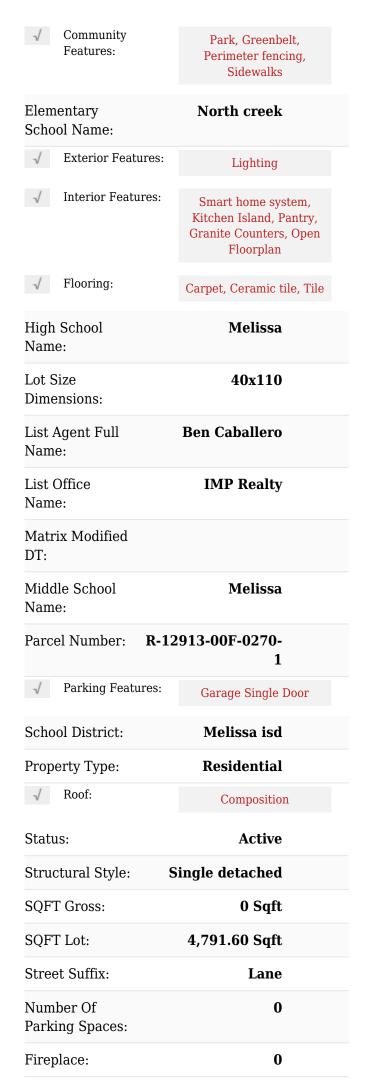

#### **Basic Details**

| Property Type: | Single Family<br>Residence |  |
|----------------|----------------------------|--|
| Listing Type:  | For sale                   |  |
| MLS Number:    | 20748605                   |  |
| Price:         | \$354,648                  |  |
| Bedrooms:      | 3                          |  |
| Bathrooms:     | 2                          |  |
| Year Built:    | 2024                       |  |
| Acreage:       | <b>0.11 Acre</b>           |  |

#### **Features**

| √ Heating System: | Central, Electric |
|-------------------|-------------------|
| √ Fence:          | Wood              |
| √ Security:       | Prewired          |

### Address Map

| Country:     | USA                 |
|--------------|---------------------|
| State:       | TX                  |
| County:      | Collin              |
| City:        | Melissa             |
| Subdivision: | <b>Bryant Farms</b> |
| Zipcode:     | 75454               |
|              |                     |

### Additional Info

| √ Utilities:                  | City water, City sewer |
|-------------------------------|------------------------|
| √ Architectural Style:        | Traditional            |
| Association Fee:              | <b>\$500</b>           |
| Association Fee<br>Frequency: | Annually               |

| Street:        | Bedstraw        |
|----------------|-----------------|
| Street Number: | 3205            |
| Floor Number:  | 0               |
| Longitude:     | W97° 26' 53.8'' |
| Latitude:      | N33° 16' 30.1'' |
|                |                 |

Garage: **0** 