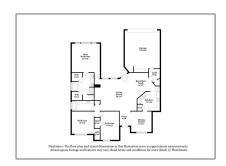

# Basic Details

| Property Type: | Single Family<br>Residence |  |
|----------------|----------------------------|--|
| Listing Type:  | For Rent                   |  |
| MLS Number:    | 20738992                   |  |
| Price:         | \$2,440                    |  |
| Bedrooms:      | 3                          |  |
| Bathrooms:     | 2                          |  |
| Year Built:    | 1995                       |  |
| Acreage:       | <b>0.17 Acre</b>           |  |

Postal Code: **7846** List Office **Progress** Name: Residential Floor Number: 0 **Property** Longitude: W97° 26' 2.5" Matrix Modified DT: Latitude: N33° 2' 33.8" Parcel Number:

R227301301201 Parking Features: Garage School District: Wylie isd **Residential lease** Property Type: Status: Active Structural Style: Single detached SQFT Gross: 0 Sqft 7,405.20 Sqft SQFT Lot: Street Suffix: **Drive** Number Of 0 Parking Spaces: Fireplace: 0 Garage:  $\mathbf{0}$ 