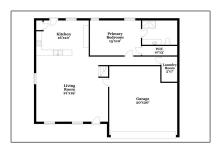

### **Basic Details**

| Property Type: | Single Family<br>Residence |  |
|----------------|----------------------------|--|
| Listing Type:  | For Rent                   |  |
| MLS Number:    | 20747608                   |  |
| Price:         | \$2,600                    |  |
| Bedrooms:      | 4                          |  |
| Bathrooms:     | 2                          |  |
| Year Built:    | 2015                       |  |
| Acreage:       | <b>0.21 Acre</b>           |  |

School District: **Royse City Isd** Property Type: Residential lease Status: Active Structural Style: Single detached SQFT Gross: 0 Sqft SQFT Lot: 9,147.60 Sqft Street Suffix: **Drive** Number Of 0 Parking Spaces: 0 Fireplace: Garage: 0