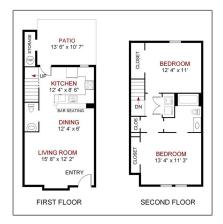

#### Basic **Details**

| Property Type:  | Condominium |  |
|-----------------|-------------|--|
| Listing Type:   | For Rent    |  |
| MLS Number:     | 20747223    |  |
| Price:          | \$1,665     |  |
| Bedrooms:       | 2           |  |
| Bathrooms:      | 1           |  |
| Half Bathrooms: | 1           |  |
| Year Built:     | 1985        |  |
| Acreage:        | 0.02 Acre   |  |