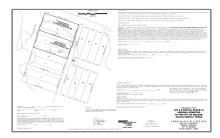

# Unimproved Land For sale

- 2916 Santa Fe, Melissa, Texas 75454

## Address Map

| Country:       | USA                          |  |
|----------------|------------------------------|--|
| State:         | TX                           |  |
| County:        | Collin                       |  |
| City:          | Melissa                      |  |
| Subdivision:   | Melissa Original<br>Donation |  |
| Zipcode:       | 75454                        |  |
| Street:        | Santa Fe                     |  |
| Street Number: | 2916                         |  |
| Postal Code:   | 9685                         |  |
| Floor Number:  | 0                            |  |
| Longitude:     | W97° 25' 46.3"               |  |
| Latitude:      | N33° 17' 9.4''               |  |