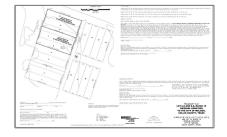

# Unimproved Land For sale

- 2916 Santa Fe, Melissa, Texas 75454

## Address Map

| Country:       | USA                          |  |
|----------------|------------------------------|--|
| State:         | TX                           |  |
| County:        | Collin                       |  |
| City:          | Melissa                      |  |
| Subdivision:   | Melissa Original<br>Donation |  |
| Zipcode:       | 75454                        |  |
| Street:        | Santa Fe                     |  |
| Street Number: | 2916                         |  |
| Postal Code:   | 9685                         |  |
| Floor Number:  | 0                            |  |
| Longitude:     | W97° 25' 46.3"               |  |
| Latitude:      | N33° 17' 9.4''               |  |