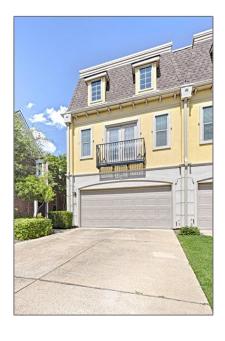

# Townhouse For Rent

- 6656 Federal Hall, Plano, Texas 75023

#### Basic Details

| Property Type:  | Townhouse        |  |
|-----------------|------------------|--|
| Listing Type:   | For Rent         |  |
| MLS Number:     | 20747028         |  |
| Price:          | \$2,500          |  |
| Bedrooms:       | 3                |  |
| Bathrooms:      | 2                |  |
| Half Bathrooms: | 1                |  |
| Year Built:     | 2005             |  |
| Acreage:        | <b>0.07</b> Acre |  |

### Additional Info

| Elementary<br>School Name: | Rasor                  |  |
|----------------------------|------------------------|--|
| Association Fee:           | <b>\$0</b>             |  |
| √ Architectural Style:     | French                 |  |
| √ Utilities:               | City water, City sewer |  |