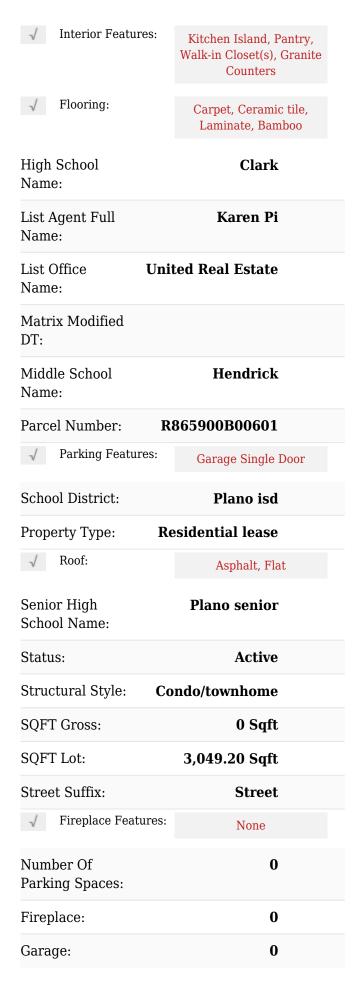

### Features

| $\sqrt{}$ | Swimming Pool: | Cabana, Pool/spa Combo,<br>Fenced, Outdoor Pool                              |
|-----------|----------------|------------------------------------------------------------------------------|
| $\sqrt{}$ | Pet Policy:    | Cats Ok, Breed<br>Restrictions, Number<br>Limit, Dogs Ok, Size<br>Limit, Yes |
| $\sqrt{}$ | Security:      | Fire sprinkler system, Fire Alarm, Smoke Detector(s)                         |

### Additional Info

| Elementary<br>School Name: | Rasor                  |  |
|----------------------------|------------------------|--|
| Association Fee:           | <b>\$0</b>             |  |
| √ Architectural Style:     | French                 |  |
| √ Utilities:               | City water, City sewer |  |