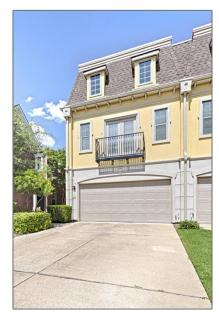

# Townhouse For Rent

- 6656 Federal Hall, Plano, Texas 75023

#### Basic Details

| Property Type:  | Townhouse        |  |
|-----------------|------------------|--|
| Listing Type:   | For Rent         |  |
| MLS Number:     | 20747028         |  |
| Price:          | \$2,500          |  |
| Bedrooms:       | 3                |  |
| Bathrooms:      | 2                |  |
| Half Bathrooms: | 1                |  |
| Year Built:     | 2005             |  |
| Acreage:        | <b>0.07</b> Acre |  |

### Additional Info

| Elementary<br>School Name: | Rasor                  |  |
|----------------------------|------------------------|--|
| Association Fee:           | <b>\$0</b>             |  |
| √ Architectural Style:     | French                 |  |
| √ Utilities:               | City water, City sewer |  |