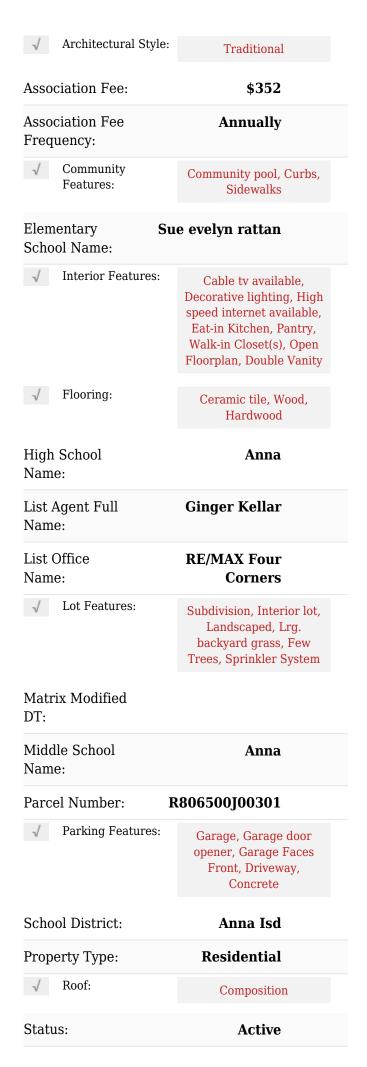

## **Features**

√

Heating System:

Heat Pump, Electric

## Additional Info

 $\sqrt{}$ 

Utilities:

City water, City sewer,
Underground utilities,
Concrete, Curbs,
Sidewalk, Electricity
Connected, Co-op
Electric, Sewer Available,
Electricity Available,
Cable Available

| Structural Style:            | Single detached |  |
|------------------------------|-----------------|--|
| SQFT Gross:                  | 0 Sqft          |  |
| SQFT Lot:                    | 6,098.40 Sqft   |  |
| Street Suffix:               | Street          |  |
| Number Of<br>Parking Spaces: | 0               |  |
| Fireplace:                   | 0               |  |
| Garage:                      | 0               |  |