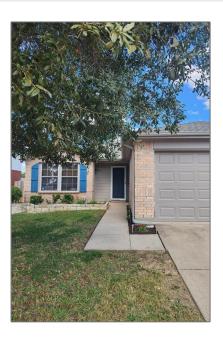

# Single Family Residence For sale

- 1722 Elm, Anna, Texas 75409

#### **Basic Details**

| Property Type: | Single Family<br>Residence |  |
|----------------|----------------------------|--|
| Listing Type:  | For sale                   |  |
| MLS Number:    | 20746960                   |  |
| Price:         | \$275,000                  |  |
| Bedrooms:      | 3                          |  |
| Bathrooms:     | 2                          |  |
| Year Built:    | 2003                       |  |
| Acreage:       | <b>0.14</b> Acre           |  |

| Subdivision:   | Oak Hollow Estates<br>Ph 2 |  |
|----------------|----------------------------|--|
| Zipcode:       | 75409                      |  |
| Street:        | Elm                        |  |
| Street Number: | 1722                       |  |
| Postal Code:   | 4481                       |  |
| Floor Number:  | 0                          |  |
| Longitude:     | W97° 25' 39.3''            |  |
| Latitude:      | N33° 20' 19.8''            |  |