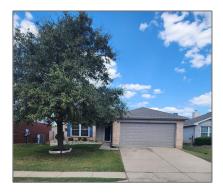

# Single Family Residence For sale

- 1722 Elm, Anna, Texas 75409

#### **Basic Details**

| Property Type: | Single Family<br>Residence |  |
|----------------|----------------------------|--|
| Listing Type:  | For sale                   |  |
| MLS Number:    | 20746960                   |  |
| Price:         | \$275,000                  |  |
| Bedrooms:      | 3                          |  |
| Bathrooms:     | 2                          |  |
| Year Built:    | 2003                       |  |
| Acreage:       | <b>0.14</b> Acre           |  |

| Subdivision:   | Oak Hollow Estates<br>Ph 2 |  |
|----------------|----------------------------|--|
| Zipcode:       | 75409                      |  |
| Street:        | Elm                        |  |
| Street Number: | 1722                       |  |
| Postal Code:   | 4481                       |  |
| Floor Number:  | 0                          |  |
| Longitude:     | W97° 25' 39.3''            |  |
| Latitude:      | N33° 20' 19.8''            |  |