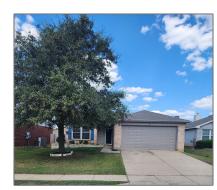

# Single Family Residence For sale

- 1722 Elm, Anna, Texas 75409

#### **Basic Details**

| Property Type: | Single Family<br>Residence |  |
|----------------|----------------------------|--|
| Listing Type:  | For sale                   |  |
| MLS Number:    | 20746960                   |  |
| Price:         | \$275,000                  |  |
| Bedrooms:      | 3                          |  |
| Bathrooms:     | 2                          |  |
| Year Built:    | 2003                       |  |
| Acreage:       | <b>0.14</b> Acre           |  |

| Subdivision:   | Oak Hollow Estates<br>Ph 2 |  |
|----------------|----------------------------|--|
| Zipcode:       | 75409                      |  |
| Street:        | Elm                        |  |
| Street Number: | 1722                       |  |
| Postal Code:   | 4481                       |  |
| Floor Number:  | 0                          |  |
| Longitude:     | W97° 25' 39.3''            |  |
| Latitude:      | N33° 20' 19.8''            |  |