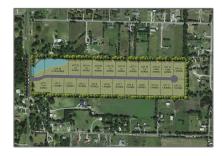

## Address Map

| Country:       | USA                       |  |
|----------------|---------------------------|--|
| State:         | TX                        |  |
| County:        | Collin                    |  |
| City:          | Anna                      |  |
| Subdivision:   | <b>Anna Ranch Estates</b> |  |
| Zipcode:       | 75409                     |  |
| Street:        | Church                    |  |
| Street Number: | 808 LOT 10                |  |
| Floor Number:  | 0                         |  |
| Longitude:     | W97° 32' 39.8''           |  |
| Latitude:      | N33° 22' 6.5"             |  |

#### Acreage

Matrix Modified

DT:

Middle School

Anna

Name:

Parcel Number: R-6233-002-0740-1

**Primary School** 