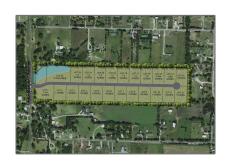

## Address Map

| Country:       | USA                       |  |
|----------------|---------------------------|--|
| State:         | TX                        |  |
| County:        | Collin                    |  |
| City:          | Anna                      |  |
| Subdivision:   | <b>Anna Ranch Estates</b> |  |
| Zipcode:       | 75409                     |  |
| Street:        | Church                    |  |
| Street Number: | 808 LOT 10                |  |
| Floor Number:  | 0                         |  |
| Longitude:     | W97° 32' 39.8''           |  |
| Latitude:      | N33° 22' 6.5"             |  |

#### Acreage

Matrix Modified

DT:

Middle School

Anna

Name:

Parcel Number: R-6233-002-0740-1

**Primary School** 