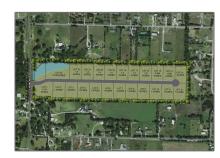

## Address Map

| Country:       | USA                       |
|----------------|---------------------------|
| State:         | TX                        |
| County:        | Collin                    |
| City:          | Anna                      |
| Subdivision:   | <b>Anna Ranch Estates</b> |
| Zipcode:       | 75409                     |
| Street:        | Church                    |
| Street Number: | 808 LOT 6                 |
| Floor Number:  | 0                         |
| Longitude:     | W97° 32' 28.9"            |
| Latitude:      | N33° 22' 6.6"             |