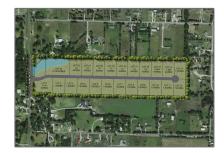

## Address Map

| Country:       | USA                       |
|----------------|---------------------------|
| State:         | TX                        |
| County:        | Collin                    |
| City:          | Anna                      |
| Subdivision:   | <b>Anna Ranch Estates</b> |
| Zipcode:       | 75409                     |
| Street:        | Church                    |
| Street Number: | 808 LOT 6                 |
| Floor Number:  | 0                         |
| Longitude:     | W97° 32' 28.9"            |
| Latitude:      | N33° 22' 6.6"             |