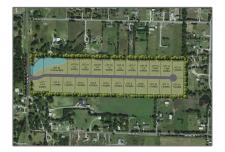

## Address Map

| Property Type: | Unimproved Land |
|----------------|-----------------|
| Listing Type:  | For sale        |
| MLS Number:    | 20746375        |
| Price:         | \$189,000       |
| Acreage:       | 1 Acre          |

| Country:       | USA                |  |
|----------------|--------------------|--|
| State:         | TX                 |  |
| County:        | Collin             |  |
| City:          | Anna               |  |
| Subdivision:   | Anna Ranch Estates |  |
| Zipcode:       | 75409              |  |
| Street:        | Church             |  |
| Street Number: | 808 LOT 4          |  |
| Floor Number:  | 0                  |  |
| Longitude:     | W97° 32' 26.3''    |  |
| Latitude:      | N33° 22' 6.7''     |  |