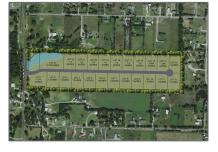

## Address Map

| Property Type: | Unimproved Land |
|----------------|-----------------|
| Listing Type:  | For sale        |
| MLS Number:    | 20746375        |
| Price:         | \$189,000       |
| Acreage:       | 1 Acre          |

| Country:       | USA                |  |
|----------------|--------------------|--|
| State:         | TX                 |  |
| County:        | Collin             |  |
| City:          | Anna               |  |
| Subdivision:   | Anna Ranch Estates |  |
| Zipcode:       | 75409              |  |
| Street:        | Church             |  |
| Street Number: | 808 LOT 4          |  |
| Floor Number:  | 0                  |  |
| Longitude:     | W97° 32' 26.3''    |  |
| Latitude:      | N33° 22' 6.7''     |  |