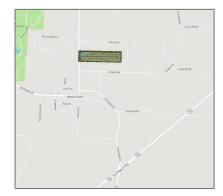

## Address Map

| Property Type: | Unimproved Land |
|----------------|-----------------|
| Listing Type:  | For sale        |
| MLS Number:    | 20746375        |
| Price:         | \$189,000       |
| Acreage:       | 1 Acre          |

| Country:       | USA                |  |
|----------------|--------------------|--|
| State:         | TX                 |  |
| County:        | Collin             |  |
| City:          | Anna               |  |
| Subdivision:   | Anna Ranch Estates |  |
| Zipcode:       | 75409              |  |
| Street:        | Church             |  |
| Street Number: | 808 LOT 4          |  |
| Floor Number:  | 0                  |  |
| Longitude:     | W97° 32' 26.3''    |  |
| Latitude:      | N33° 22' 6.7''     |  |