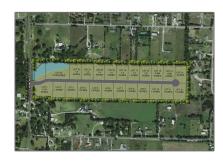

# Address Map

| Country:       | USA                       |  |
|----------------|---------------------------|--|
| State:         | TX                        |  |
| County:        | Collin                    |  |
| City:          | Anna                      |  |
| Subdivision:   | <b>Anna Ranch Estates</b> |  |
| Zipcode:       | 75409                     |  |
| Street:        | Church                    |  |
| Street Number: | 808 LOT 2                 |  |
| Floor Number:  | 0                         |  |
| Longitude:     | W97° 32' 23.7''           |  |
| Latitude:      | N33° 22' 6.7"             |  |