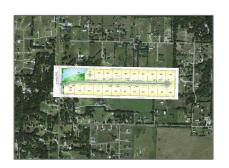

# Address Map

| Country:       | USA                       |  |
|----------------|---------------------------|--|
| State:         | TX                        |  |
| County:        | Collin                    |  |
| City:          | Anna                      |  |
| Subdivision:   | <b>Anna Ranch Estates</b> |  |
| Zipcode:       | 75409                     |  |
| Street:        | Church                    |  |
| Street Number: | 808 LOT 2                 |  |
| Floor Number:  | 0                         |  |
| Longitude:     | W97° 32' 23.7''           |  |
| Latitude:      | N33° 22' 6.7"             |  |