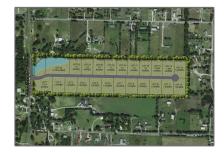

# Address Map

| Country:       | USA                       |  |
|----------------|---------------------------|--|
| State:         | TX                        |  |
| County:        | Collin                    |  |
| City:          | Anna                      |  |
| Subdivision:   | <b>Anna Ranch Estates</b> |  |
| Zipcode:       | 75409                     |  |
| Street:        | Church                    |  |
| Street Number: | 808 LOT 2                 |  |
| Floor Number:  | 0                         |  |
| Longitude:     | W97° 32' 23.7''           |  |
| Latitude:      | N33° 22' 6.7"             |  |