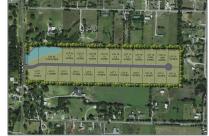

## Address Map

| Property Type: | Unimproved Land |
|----------------|-----------------|
| Listing Type:  | For sale        |
| MLS Number:    | 20746365        |
| Price:         | \$189,000       |
| Acreage:       | 1 Acre          |

| USA                |                                                                                      |
|--------------------|--------------------------------------------------------------------------------------|
| TX                 |                                                                                      |
| Collin             |                                                                                      |
| Anna               |                                                                                      |
| Anna Ranch Estates |                                                                                      |
| 75409              |                                                                                      |
| Church             |                                                                                      |
| 808                |                                                                                      |
| 0                  |                                                                                      |
| W97° 32' 22.5''    |                                                                                      |
| N33° 22' 8.1''     |                                                                                      |
|                    | TX   TX   Collin   Anna   Anna Ranch Estates   T5409   Church   808   W97° 32' 22.5" |