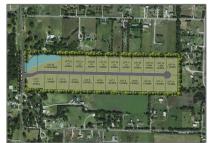

## Address Map

| Property Type: | Unimproved Land |
|----------------|-----------------|
| Listing Type:  | For sale        |
| MLS Number:    | 20746365        |
| Price:         | \$189,000       |
| Acreage:       | 1 Acre          |

| USA                |                                                                                      |
|--------------------|--------------------------------------------------------------------------------------|
| TX                 |                                                                                      |
| Collin             |                                                                                      |
| Anna               |                                                                                      |
| Anna Ranch Estates |                                                                                      |
| 75409              |                                                                                      |
| Church             |                                                                                      |
| 808                |                                                                                      |
| 0                  |                                                                                      |
| W97° 32' 22.5''    |                                                                                      |
| N33° 22' 8.1''     |                                                                                      |
|                    | TX   TX   Collin   Anna   Anna Ranch Estates   T5409   Church   808   W97° 32' 22.5" |