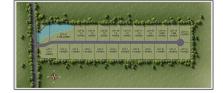

## Address Map

| Property Type: | Unimproved Land |
|----------------|-----------------|
| Listing Type:  | For sale        |
| MLS Number:    | 20746365        |
| Price:         | \$189,000       |
| Acreage:       | 1 Acre          |

| USA                |                                                                                      |
|--------------------|--------------------------------------------------------------------------------------|
| TX                 |                                                                                      |
| Collin             |                                                                                      |
| Anna               |                                                                                      |
| Anna Ranch Estates |                                                                                      |
| 75409              |                                                                                      |
| Church             |                                                                                      |
| 808                |                                                                                      |
| 0                  |                                                                                      |
| W97° 32' 22.5''    |                                                                                      |
| N33° 22' 8.1''     |                                                                                      |
|                    | TX   TX   Collin   Anna   Anna Ranch Estates   T5409   Church   808   W97° 32' 22.5" |