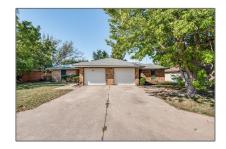

# **Duplex For Rent**

- 748 Prairie Creek, Princeton, Texas 75407

# **Basic Details**

| Property Type: | Duplex    |
|----------------|-----------|
| Listing Type:  | For Rent  |
| MLS Number:    | 20746223  |
| Price:         | \$1,650   |
| Bedrooms:      | 2         |
| Bathrooms:     | 1         |
| Year Built:    | 1984      |
| Acreage:       | 0.18 Acre |

Property Type: Residential lease

Status: Active

Structural Style: Attached or 1/2

duplex

SQFT Gross: **0 Sqft** 

SQFT Lot: **7,840.80 Sqft** 

Street Suffix: **Drive** 

Number Of 0