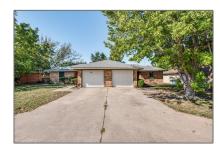

# **Duplex For Rent**

- 748 Prairie Creek, Princeton, Texas 75407

# **Basic Details**

| Property Type: | Duplex    |
|----------------|-----------|
| Listing Type:  | For Rent  |
| MLS Number:    | 20746223  |
| Price:         | \$1,650   |
| Bedrooms:      | 2         |
| Bathrooms:     | 1         |
| Year Built:    | 1984      |
| Acreage:       | 0.18 Acre |

Property Type: Residential lease

Status: Active

Structural Style: Attached or 1/2

duplex

SQFT Gross: **0 Sqft** 

SQFT Lot: **7,840.80 Sqft** 

Street Suffix: **Drive** 

Number Of 0