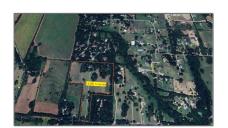

## Address Map

| Country:       | USA                        |  |
|----------------|----------------------------|--|
| State:         | TX                         |  |
| County:        | Collin                     |  |
| City:          | McKinney                   |  |
| Subdivision:   | <b>Calvin Boles Survey</b> |  |
| Zipcode:       | 75069                      |  |
| Street:        | <b>County Road 325</b>     |  |
| Street Number: | 2671                       |  |
| Postal Code:   | 1163                       |  |
| Floor Number:  | 0                          |  |
| Longitude:     | W97° 25' 44.7''            |  |
| Latitude:      | N33° 8' 44.3''             |  |