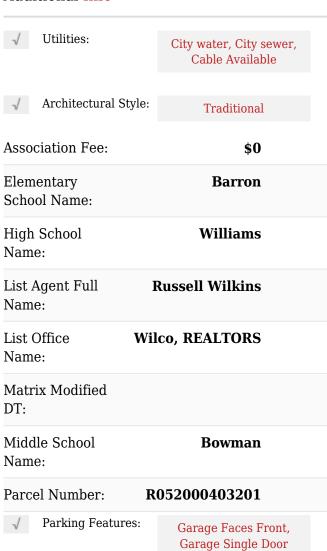

## Additional Info

| School District:  | Plano isd         |  |
|-------------------|-------------------|--|
| Property Type:    | Residential lease |  |
| Status:           | Active            |  |
| Structural Style: | Single detached   |  |
| SQFT Gross:       | 0 Sqft            |  |
| SQFT Lot:         | 6,969.60 Sqft     |  |
| Street Suffix:    | Lane              |  |

| Number Of<br>Parking Spaces: | 0 |
|------------------------------|---|
| Fireplace:                   | 0 |
| Garage:                      | 0 |
|                              |   |