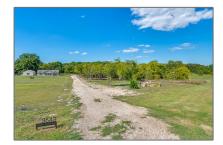

## Unimproved Land For sale - 3643 Private Road 5560, Anna, Texas 75409

## Basic **Details**

| Address Map |
|-------------|
|-------------|

| Property Type: | Unimproved Land |
|----------------|-----------------|
| Listing Type:  | For sale        |
| MLS Number:    | 20744333        |
| Price:         | \$349,000       |
| Acreage:       | 2.18 Acre       |

| Country:       | USA                                                     |  |
|----------------|---------------------------------------------------------|--|
| State:         | ТХ                                                      |  |
| County:        | Collin                                                  |  |
| City:          | Anna                                                    |  |
| Subdivision:   | ABS A0030 HIRAM<br>BRINLEE SURVEY,<br>SHEET 2, TRACT 39 |  |
| Zipcode:       | 75409                                                   |  |
| Street:        | Private Road 5560                                       |  |
| Street Number: | 3643                                                    |  |
| Floor Number:  | 0                                                       |  |
| Longitude:     | W97° 29' 31.7''                                         |  |
| Latitude:      | N33° 18' 57.3''                                         |  |