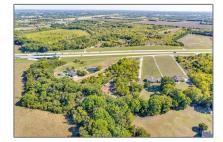

## Unimproved Land For sale - 3643 Private Road 5560, Anna, Texas 75409

## Basic **Details**

| Address Map |
|-------------|
|-------------|

| Property Type: | Unimproved Land |
|----------------|-----------------|
| Listing Type:  | For sale        |
| MLS Number:    | 20744333        |
| Price:         | \$349,000       |
| Acreage:       | 2.18 Acre       |

| Country:       | USA                                                     |  |
|----------------|---------------------------------------------------------|--|
| State:         | ТХ                                                      |  |
| County:        | Collin                                                  |  |
| City:          | Anna                                                    |  |
| Subdivision:   | ABS A0030 HIRAM<br>BRINLEE SURVEY,<br>SHEET 2, TRACT 39 |  |
| Zipcode:       | 75409                                                   |  |
| Street:        | Private Road 5560                                       |  |
| Street Number: | 3643                                                    |  |
| Floor Number:  | 0                                                       |  |
| Longitude:     | W97° 29' 31.7''                                         |  |
| Latitude:      | N33° 18' 57.3''                                         |  |