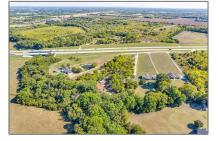

## Unimproved Land For sale - 3643 Private Road 5560, Anna, Texas 75409

## Basic **Details**

| Address Map |
|-------------|
|-------------|

| Property Type: | Unimproved Land |
|----------------|-----------------|
| Listing Type:  | For sale        |
| MLS Number:    | 20744333        |
| Price:         | \$349,000       |
| Acreage:       | 2.18 Acre       |

| Country:       | USA                                                     |  |
|----------------|---------------------------------------------------------|--|
| State:         | ТХ                                                      |  |
| County:        | Collin                                                  |  |
| City:          | Anna                                                    |  |
| Subdivision:   | ABS A0030 HIRAM<br>BRINLEE SURVEY,<br>SHEET 2, TRACT 39 |  |
| Zipcode:       | 75409                                                   |  |
| Street:        | Private Road 5560                                       |  |
| Street Number: | 3643                                                    |  |
| Floor Number:  | 0                                                       |  |
| Longitude:     | W97° 29' 31.7''                                         |  |
| Latitude:      | N33° 18' 57.3''                                         |  |