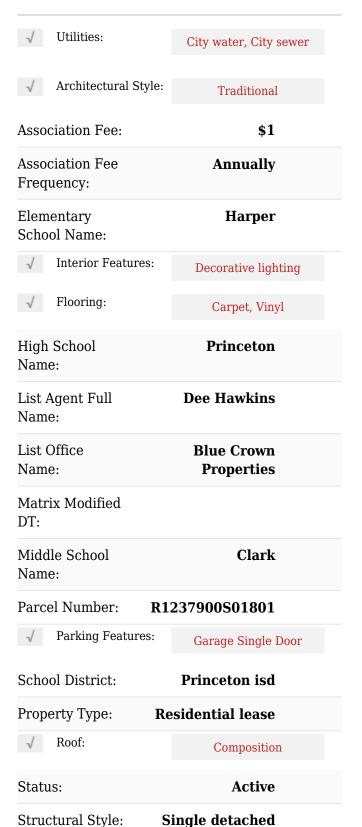

## Single Family Residence For Rent

- 5420 Lavender, Princeton, Texas 75407

### **Basic Details**

# Property Type: Single Family Residence Listing Type: For Rent MLS Number: 20744882

### **Features**

| $\sqrt{}$ | Heating System: | Central             |
|-----------|-----------------|---------------------|
| $\sqrt{}$ | Fence:          | Wood                |
| $\sqrt{}$ | Pet Policy:     | Breed Restrictions, |

| Price:      | \$1,800          |
|-------------|------------------|
| Bedrooms:   | 3                |
| Bathrooms:  | 2                |
| Year Built: | 2021             |
| Acreage:    | <b>0.12 Acre</b> |

# Number Limit, Size Limit ✓ Security: Smoke Detector(s)

### Address Map

| Country:       | USA             |  |
|----------------|-----------------|--|
| State:         | TX              |  |
| County:        | Collin          |  |
| City:          | Princeton       |  |
| Subdivision:   | <b>S12379</b>   |  |
| Zipcode:       | 75407           |  |
| Street:        | Lavender        |  |
| Street Number: | 5420            |  |
| Postal Code:   | 5699            |  |
| Floor Number:  | 0               |  |
| Longitude:     | W97° 29' 23.4'' |  |
| Latitude:      | N33° 5' 30.3''  |  |

#### Additional Info

| SQFT Gross:                  | 0 Sqft        |  |
|------------------------------|---------------|--|
| SQFT Lot:                    | 5,183.64 Sqft |  |
| Street Suffix:               | Drive         |  |
| Number Of<br>Parking Spaces: | 0             |  |
| Fireplace:                   | 0             |  |
| Garage:                      | 0             |  |

### Agent Info

Pam Matlock

% http://pammatlock.com/

**3** 469-269-0PAM

™ pam@pammatlock

\_