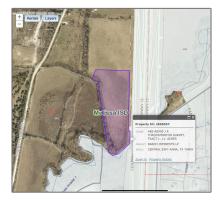

## Address Map

| Country:       | USA                        |  |  |
|----------------|----------------------------|--|--|
| State:         | TX                         |  |  |
| County:        | Collin                     |  |  |
| City:          | Anna                       |  |  |
| Subdivision:   | J A Throckmorton<br>Survey |  |  |
| Zipcode:       | 75409                      |  |  |
| Street:        | Central                    |  |  |
| Street Number: | TBD                        |  |  |
| Floor Number:  | 0                          |  |  |
| Longitude:     | W97° 24' 39"               |  |  |
| Latitude:      | N33° 19' 41.9"             |  |  |
|                |                            |  |  |