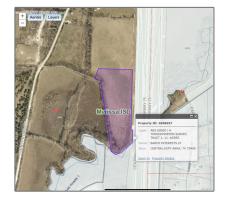

## Address Map

| Country:       | USA                        |  |  |
|----------------|----------------------------|--|--|
| State:         | TX                         |  |  |
| County:        | Collin                     |  |  |
| City:          | Anna                       |  |  |
| Subdivision:   | J A Throckmorton<br>Survey |  |  |
| Zipcode:       | 75409                      |  |  |
| Street:        | Central                    |  |  |
| Street Number: | TBD                        |  |  |
| Floor Number:  | 0                          |  |  |
| Longitude:     | W97° 24' 39"               |  |  |
| Latitude:      | N33° 19' 41.9"             |  |  |
|                |                            |  |  |