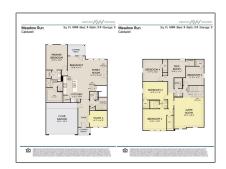

#### **Single Family** Property Type: Residence Listing Type: For Rent MLS Number: 20734812 Price: \$2,895 Bedrooms: 5 3 Bathrooms: Half Bathrooms: 1 Year Built: 2023 Acreage: **0.15 Acre**

| root Number       | 2510            | Elementer                       | Willow Wood                                                                                                                       |
|-------------------|-----------------|---------------------------------|-----------------------------------------------------------------------------------------------------------------------------------|
| treet Number:     | 3518            | Elementary<br>School Name:      | Willow Wood                                                                                                                       |
| Postal Code:      | 2764            | √ Exterior Features:            | Rain Gutters                                                                                                                      |
| Floor Number:     | 0               | √ Interior Features:            | Decorative lighting, High<br>speed internet available,<br>Eat-in Kitchen, Kitchen<br>Island, Walk-in Closet(s),<br>Open Floorplan |
| Longitude:        | W97° 27' 23.1'' |                                 |                                                                                                                                   |
| Latitude: N33° 16 | N33° 16' 47.5"  |                                 |                                                                                                                                   |
|                   |                 | √ Flooring:                     | Carpet, Ceramic tile,<br>Luxury vinyl plank                                                                                       |
|                   |                 | High School<br>Name:            | Melissa                                                                                                                           |
|                   |                 | List Agent Full<br>Name:        | Rachael Patel                                                                                                                     |
|                   |                 | List Office <b>REI</b><br>Name: | Konnection, LLC                                                                                                                   |
|                   |                 | √ Lot Features:                 | Subdivision, Interior lot,<br>Lrg. backyard grass, Few<br>Trees, Sprinkler System                                                 |
|                   |                 | Matrix Modified DT:             |                                                                                                                                   |
|                   |                 | Middle School<br>Name:          | Melissa                                                                                                                           |
|                   |                 | Parcel Number: R                | 1249500G00801                                                                                                                     |
|                   |                 | √ Other Equipment:              | Irrigation Equipment                                                                                                              |
|                   |                 | √ Parking Features:             | Garage, Garage door<br>opener, Garage Faces<br>Front, Driveway, Garage<br>Single Door                                             |
|                   |                 | School District:                | Melissa isd                                                                                                                       |
|                   |                 | Property Type: R                | esidential lease                                                                                                                  |
|                   |                 | Status:                         | Active                                                                                                                            |
|                   |                 | Structural Style:               | Single detached                                                                                                                   |
|                   |                 | SQFT Gross:                     | 0 Sqft                                                                                                                            |