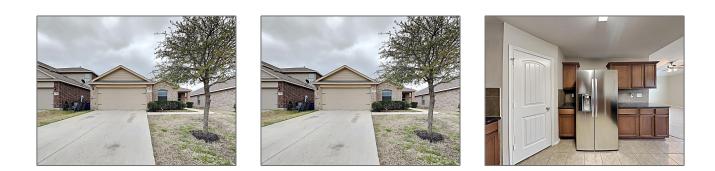

#### **Basic Details**

| Property Type: | Single Family<br>Residence |  |
|----------------|----------------------------|--|
| Listing Type:  | For Rent                   |  |
| MLS Number:    | 20743069                   |  |
| Price:         | \$1,940                    |  |
| Bedrooms:      | 4                          |  |
| Bathrooms:     | 2                          |  |
| Year Built:    | 2014                       |  |
| Acreage:       | 0.12 Acre                  |  |