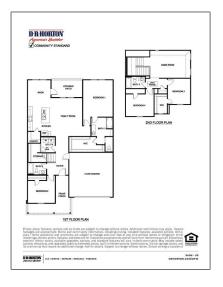

#### Property Type: **Single Family** Residence Listing Type: For sale MLS Number: 20742631 Price: \$322,490 Bedrooms: 4 Bathrooms: 3 Year Built: 2024 **0.19** Acre Acreage: