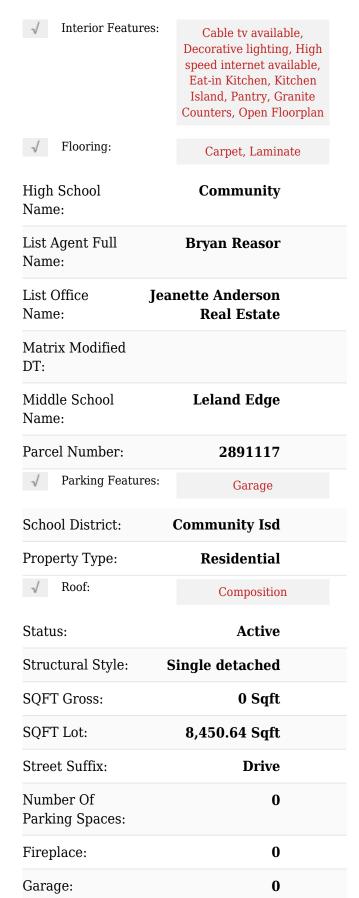

## Features

✓ Heating System: Central, Natural Gas
✓ Fence: Wood
✓ Security: Smoke Detector(s),

### Additional Info

| Association Fee<br>Frequency: | Semi-Annual            |
|-------------------------------|------------------------|
| Association Fee:              | \$275                  |
| √ Architectural Style:        | Traditional            |
| √ Utilities:                  | City water, City sewer |