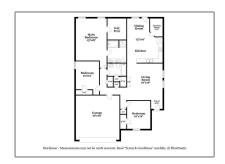

#### Basic Details

| Property Type: | Single Family<br>Residence |  |
|----------------|----------------------------|--|
| Listing Type:  | For Rent                   |  |
| MLS Number:    | 20738449                   |  |
| Price:         | \$2,015                    |  |
| Bedrooms:      | 3                          |  |
| Bathrooms:     | 2                          |  |
| Year Built:    | 2005                       |  |
| Acreage:       | 0.15 Acre                  |  |