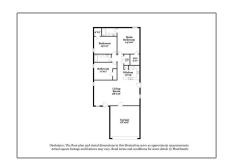

## Basic Details

| Property Type: | Single Family<br>Residence |  |
|----------------|----------------------------|--|
| Listing Type:  | For Rent                   |  |
| MLS Number:    | 20738230                   |  |
| Price:         | \$1,840                    |  |
| Bedrooms:      | 3                          |  |
| Bathrooms:     | 2                          |  |
| Year Built:    | 2023                       |  |
| Acreage:       | <b>0.23 Acre</b>           |  |