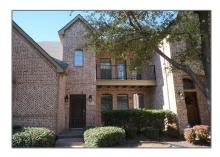

# Townhouse For Rent

- 5717 Pisa, Frisco, Texas 75034

## Basic Details

| Property Type:  | Townhouse |  |
|-----------------|-----------|--|
| Listing Type:   | For Rent  |  |
| MLS Number:     | 20722910  |  |
| Price:          | \$2,450   |  |
| Bedrooms:       | 2         |  |
| Bathrooms:      | 2         |  |
| Half Bathrooms: | 1         |  |
| Year Built:     | 2005      |  |
| Acreage:        | 0.05 Acre |  |