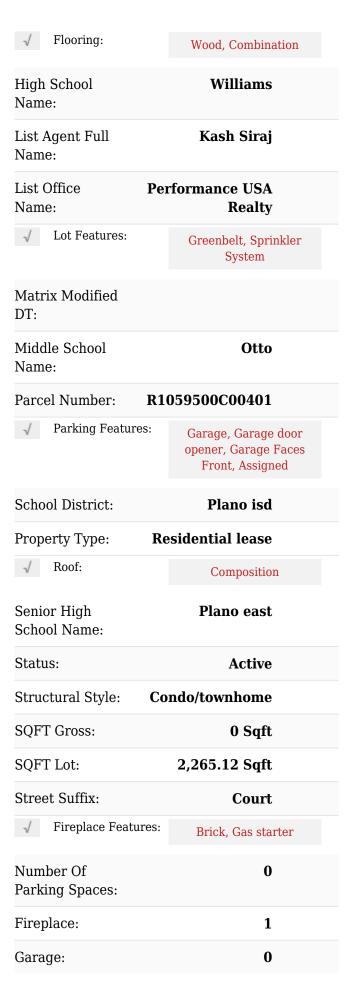

### Features

√ Heating System: Central, Natural Gas, Energy Star Qualified Equipment

√ Fence: Wood, Fenced

Pet Policy:

Cats Ok, Breed

Restrictions, Number

Limit, Dogs Ok, Size

Limit, Yes

Security:
Fire Alarm, Security
System, Smoke
Detector(s), Carbon
Monoxide Detector(s)

## Address Map

| Country:     | USA                |  |
|--------------|--------------------|--|
| State:       | TX                 |  |
| County:      | Collin             |  |
| City:        | Plano              |  |
| Subdivision: | Parkway Heights Ph |  |
|              | 3 Add              |  |

#### Additional Info

Association Fee:

Utilities:

City water, City sewer,
Individual water meter,
Individual gas meter

√ Architectural Style: Traditional, Other

**\$0** 

Elementary Schell School Name:

| Zipcode:       | 75074           |  |
|----------------|-----------------|--|
| Street:        | Brookville      |  |
| Street Number: | 912             |  |
| Postal Code:   | 0089            |  |
| Floor Number:  | 0               |  |
| Longitude:     | W97° 21' 11.6'' |  |
| Latitude:      | N33° 0' 29.3''  |  |