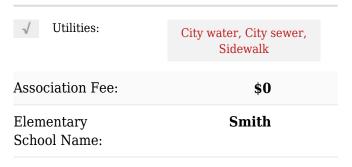

### Additional Info

| Subdivision:   | Hillcrest Estates Ph<br>Vii | High School<br>Name:         | Lebanon trail    |
|----------------|-----------------------------|------------------------------|------------------|
| Zipcode:       | 75035                       | List Agent Full              | Jackie Ku        |
| Street:        | Andover                     | Name:                        |                  |
| Street Number: | 3809                        | List Office<br>Name:         | EXP REALTY       |
| Postal Code:   | 5255                        | Matrix Modified<br>DT:       |                  |
| Floor Number:  | 0                           |                              |                  |
| Longitude:     | W97° 12' 18''               | Middle School<br>Name:       | Clark            |
| Latitude:      | N33° 6' 38.4''              | Parcel Number: <b>R</b>      | .338200Q02601    |
|                |                             | ✓ Parking Features:          | Garage, Driveway |
|                |                             | School District:             | Frisco isd       |
|                |                             | Property Type: R             | esidential lease |
|                |                             | Status:                      | Active           |
|                |                             | Structural Style:            | Single detached  |
|                |                             | SQFT Gross:                  | 0 Sqft           |
|                |                             | SQFT Lot:                    | 6,534 Sqft       |
|                |                             | Street Suffix:               | Drive            |
|                |                             | √ Fireplace Features:        | Gas logs         |
|                |                             | Number Of<br>Parking Spaces: | 0                |
|                |                             | Fireplace:                   | 1                |
|                |                             | Garage:                      | 0                |