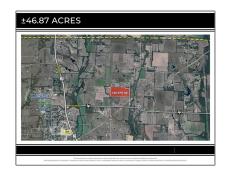

# Improved Land For sale

- 10583 County Road 632, Blue Ridge, Texas 75424

## Address Map

| Country:       | USA             |  |
|----------------|-----------------|--|
| State:         | TX              |  |
| County:        | Collin          |  |
| City:          | Blue Ridge      |  |
| Subdivision:   | none            |  |
| Zipcode:       | 75424           |  |
| Street:        | County Road 632 |  |
| Street Number: | 10583           |  |
| Postal Code:   | 2909            |  |
| Floor Number:  | 0               |  |
| Longitude:     | W97° 37' 32.5"  |  |
| Latitude:      | N33° 18' 33.7'' |  |