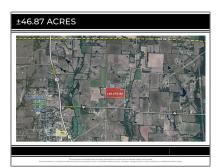

# Improved Land For sale

- 10583 County Road 632, Blue Ridge, Texas 75424

## Address Map

| Country:       | USA             |  |
|----------------|-----------------|--|
| State:         | TX              |  |
| County:        | Collin          |  |
| City:          | Blue Ridge      |  |
| Subdivision:   | none            |  |
| Zipcode:       | 75424           |  |
| Street:        | County Road 632 |  |
| Street Number: | 10583           |  |
| Postal Code:   | 2909            |  |
| Floor Number:  | 0               |  |
| Longitude:     | W97° 37' 32.5"  |  |
| Latitude:      | N33° 18' 33.7'' |  |