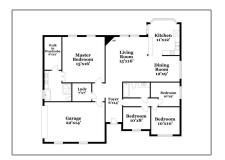

## Basic Details

| Property Type: | Single Family<br>Residence |  |
|----------------|----------------------------|--|
| Listing Type:  | For Rent                   |  |
| MLS Number:    | 20737402                   |  |
| Price:         | \$2,350                    |  |
| Bedrooms:      | 4                          |  |
| Bathrooms:     | 2                          |  |
| Year Built:    | 2000                       |  |
| Acreage:       | <b>0.22</b> Acre           |  |