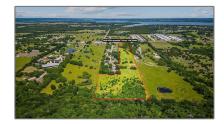

# Unimproved Land For sale

- TBD 2nd, Princeton, Texas 75407

#### **Basic Details**

| Property Type: | <b>Unimproved Land</b> |
|----------------|------------------------|
| Listing Type:  | For sale               |
| MLS Number:    | 20734836               |
| Price:         | \$2,100,000            |
| Acreage:       | 11.87 Acre             |