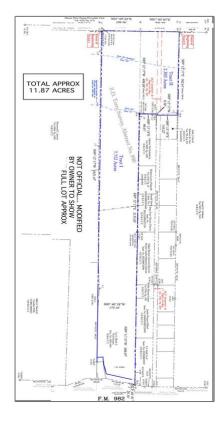

#### **Basic Details**

| Property Type: | <b>Unimproved Land</b> |
|----------------|------------------------|
| Listing Type:  | For sale               |
| MLS Number:    | 20734836               |
| Price:         | \$2,100,000            |
| Acreage:       | 11.87 Acre             |

| List Agent Full<br>Name:     | Jacque Swanner     |  |
|------------------------------|--------------------|--|
| List Office<br>Name:         | INC Realty LLC     |  |
| √ Lot Features:              | Flag Lot           |  |
| Matrix Modified<br>DT:       |                    |  |
| Middle School<br>Name:       | Mattei             |  |
| Parcel Number:               | R1243000A00101     |  |
| School District:             | Princeton isd      |  |
| Property Type:               | Land               |  |
| Status:                      | Active             |  |
| SQFT Gross:                  | 0 Sqft             |  |
| SQFT Lot:                    | 517,057.20 Sqft    |  |
| Street Dir Prefix:           | S                  |  |
| Street Suffix:               | Street             |  |
| Zoning:                      | Not in City limits |  |
| Number Of<br>Parking Spaces: | 0                  |  |
| Fireplace:                   | 0                  |  |
| Garage:                      | 0                  |  |