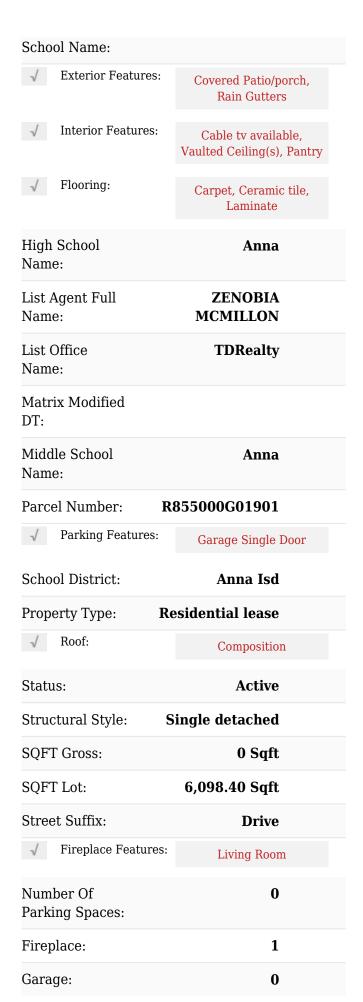

#### **Basic Details**

| Property Type:  | Single Family<br>Residence |  |
|-----------------|----------------------------|--|
| Listing Type:   | For Rent                   |  |
| MLS Number:     | 20732506                   |  |
| Price:          | \$2,300                    |  |
| Bedrooms:       | 3                          |  |
| Bathrooms:      | 2                          |  |
| Half Bathrooms: | 1                          |  |
| Year Built:     | 2005                       |  |
| Acreage:        | <b>0.14 Acre</b>           |  |

#### Features

| √ Heating System: | Central, Electric                               |
|-------------------|-------------------------------------------------|
| √ Fence:          | Wood, Back Yard                                 |
| √ Pet Policy:     | Cats Ok, Breed<br>Restrictions, Dogs Ok,<br>Yes |
| √ Security:       | Fire Alarm, Smoke<br>Detector(s)                |
|                   |                                                 |

### Additional Info

| √ Utilities:           | Cable Available |
|------------------------|-----------------|
| √ Architectural Style: | Traditional     |
| Association Fee:       | <b>\$0</b>      |

Elementary Sue evelyn rattan