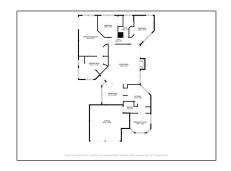

# Single Family Residence For Rent

- 1113 Kit, Plano, Texas 75023

Limit

#### **Single Family** Property Type: Residence Listing Type: **For Rent** MLS Number: 20732276 Price: \$2,195 Bedrooms: 3 2 Bathrooms: Year Built: 1986 Acreage: **0.12** Acre

Name: Floor Number: 0 List Office **Posey Property** Longitude: W97° 17' 11" Name: Management,Inc Latitude: N33° 4' 4.4" Lot Features: Interior lot Matrix Modified DT: Middle School Carpenter Name: Parcel Number: R169300109301 Parking Features: Garage, Garage door opener, Garage Faces Front, Garage Single Door Plano isd **School District:** Property Type: Residential lease Plano senior Senior High School Name: Status: Active Structural Style: Single detached **SQFT Gross:** 0 Sqft SQFT Lot: 5,227.20 Sqft Street Suffix: Lane Fireplace Features: Masonry