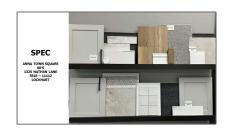

## Address Map

| Country:       | USA              |  |
|----------------|------------------|--|
| State:         | TX               |  |
| County:        | Collin           |  |
| City:          | Anna             |  |
| Subdivision:   | Anna Town Square |  |
| Zipcode:       | 75409            |  |
| Street:        | Nathan           |  |
| Street Number: | 1325             |  |
| Floor Number:  | 0                |  |
|                |                  |  |

### Additional Info

| City water, City sewer                                               |  |  |
|----------------------------------------------------------------------|--|--|
| \$600                                                                |  |  |
| Annually                                                             |  |  |
| Rain Gutters                                                         |  |  |
| Cable tv available, High speed internet available, Smart home system |  |  |
| Carpet, Ceramic tile,<br>Luxury vinyl plank                          |  |  |
|                                                                      |  |  |