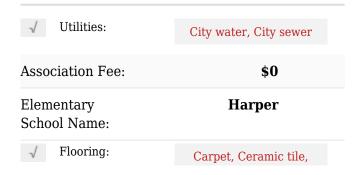

## Additional Info

| Subdivision:   | Monticello Park -   |                              | Laminate                 |
|----------------|---------------------|------------------------------|--------------------------|
|                | Ph 2<br>High School |                              | Princeton                |
| Zipcode:       | 75407               | Name:                        |                          |
| Street:        | Delaware            | Intermediate<br>School Name: | Huddleston               |
| Street Number: | 603                 | Junior High                  | Clark                    |
| Postal Code:   | 3036                | School Name:                 | Churk                    |
| Floor Number:  | 0                   | List Agent Full<br>Name:     | Krishna<br>Madhireddy    |
| Longitude:     | W97° 30' 5.8''      |                              |                          |
| Latitude:      | N33° 11' 37.6''     | List Office<br>Name:         | REKonnection, LLC        |
|                |                     | Matrix Modified<br>DT:       |                          |
|                |                     | Middle School<br>Name:       | Southard                 |
|                |                     | Parcel Number:               | R1230000H01501           |
|                |                     | ✓ Parking Featur             | res: Garage Single Door  |
|                |                     | School District:             | Princeton isd            |
|                |                     | Property Type:               | <b>Residential lease</b> |
|                |                     | Roof:                        | Shingle                  |
|                |                     | Status:                      | Active                   |
|                |                     | Structural Style:            | Single detached          |
|                |                     | SQFT Gross:                  | 0 Sqft                   |
|                |                     | SQFT Lot:                    | 12,196.80 Sqft           |
|                |                     | Street Suffix:               | Avenue                   |
|                |                     | Number Of<br>Parking Spaces: | 0                        |
|                |                     | Fireplace:                   | 0                        |
|                |                     | Garage:                      | 0                        |