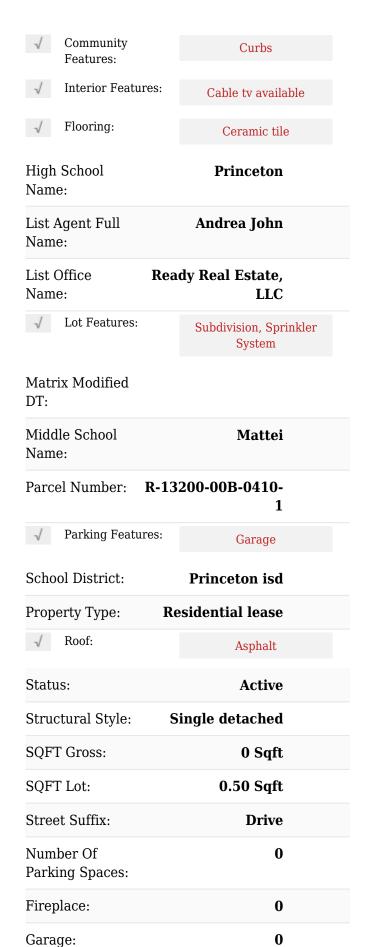

#### Features

| √ Heating System: | Electric                                                         |
|-------------------|------------------------------------------------------------------|
| Ferri             |                                                                  |
| √ Fence:          | Fenced                                                           |
| √ Pet Policy:     | Breed Restrictions,<br>Number Limit, Dogs Ok,<br>Size Limit, Yes |
| √ Security:       | Fire sprinkler system                                            |
|                   |                                                                  |

### Additional Info

| √ Utilities:                  | City water, City sewer,<br>Asphalt |
|-------------------------------|------------------------------------|
| Association Fee:              | <b>\$0</b>                         |
| Association Fee<br>Frequency: | Annually                           |

| Subdivision:   | Haven at Tillage<br>Farms |  |
|----------------|---------------------------|--|
| Zipcode:       | 75407                     |  |
| Street:        | Grebe                     |  |
| Street Number: | 917                       |  |
| Floor Number:  | 0                         |  |
| Longitude:     | W97° 29' 6.5''            |  |
| Latitude:      | N33° 4' 48.4''            |  |