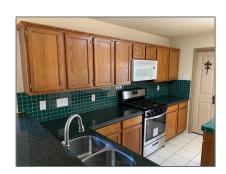

#### **Basic Details**

| Property Type:  | Single Family<br>Residence |  |
|-----------------|----------------------------|--|
| Listing Type:   | For Rent                   |  |
| MLS Number:     | 20730129                   |  |
| Price:          | \$2,750                    |  |
| Bedrooms:       | 4                          |  |
| Bathrooms:      | 2                          |  |
| Half Bathrooms: | 1                          |  |
| Year Built:     | 1993                       |  |
| Acreage:        | <b>0.13 Acre</b>           |  |