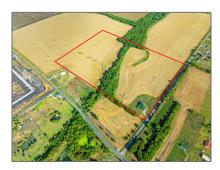

# Unimproved Land For sale

- 9999 Cr-642, Nevada, Texas 75173

### Basic Details

| Property Type: | <b>Unimproved Land</b> |
|----------------|------------------------|
| Listing Type:  | For sale               |
| MLS Number:    | 20726282               |
| Price:         | \$1,080,000            |
| Acreage:       | 40 Acre                |

## Address Map

| Country:       | USA            |  |
|----------------|----------------|--|
| State:         | TX             |  |
| County:        | Collin         |  |
| City:          | Nevada         |  |
| Subdivision:   | na             |  |
| Zipcode:       | 75173          |  |
| Street:        | Cr-642         |  |
| Street Number: | 9999           |  |
| Floor Number:  | 0              |  |
| Longitude:     | W97° 40' 17''  |  |
| Latitude:      | N33° 3' 57.2'' |  |

Lot Features:

Acreage, Undivided, Cleared, Agricultural