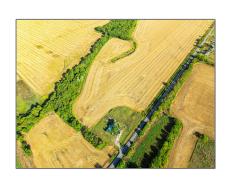

# Unimproved Land For sale

- 9999 Cr-642, Nevada, Texas 75173

### Basic Details

| Property Type: | <b>Unimproved Land</b> |
|----------------|------------------------|
| Listing Type:  | For sale               |
| MLS Number:    | 20726282               |
| Price:         | \$1,080,000            |
| Acreage:       | 40 Acre                |

## Address Map

| Country:       | USA            |  |
|----------------|----------------|--|
| State:         | TX             |  |
| County:        | Collin         |  |
| City:          | Nevada         |  |
| Subdivision:   | na             |  |
| Zipcode:       | 75173          |  |
| Street:        | Cr-642         |  |
| Street Number: | 9999           |  |
| Floor Number:  | 0              |  |
| Longitude:     | W97° 40' 17''  |  |
| Latitude:      | N33° 3' 57.2'' |  |

Lot Features:

Acreage, Undivided, Cleared, Agricultural