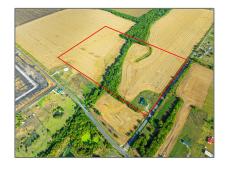

# Unimproved Land For sale

- 9999 Cr-642, Nevada, Texas 75173

### Basic Details

| Property Type: | <b>Unimproved Land</b> |
|----------------|------------------------|
| Listing Type:  | For sale               |
| MLS Number:    | 20726282               |
| Price:         | \$1,080,000            |
| Acreage:       | 40 Acre                |

## Address Map

| Country:       | USA            |  |
|----------------|----------------|--|
| State:         | TX             |  |
| County:        | Collin         |  |
| City:          | Nevada         |  |
| Subdivision:   | na             |  |
| Zipcode:       | 75173          |  |
| Street:        | Cr-642         |  |
| Street Number: | 9999           |  |
| Floor Number:  | 0              |  |
| Longitude:     | W97° 40' 17''  |  |
| Latitude:      | N33° 3' 57.2'' |  |

Lot Features:

Acreage, Undivided, Cleared, Agricultural