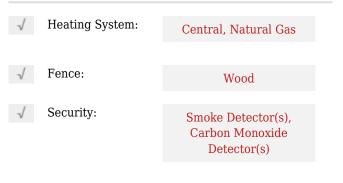

## Additional Info

| Association Fee<br>Frequency: | Semi-Annual            |  |
|-------------------------------|------------------------|--|
| Association Fee:              | \$275                  |  |
| ✓ Architectural Style:        | Traditional            |  |
| √ Utilities:                  | City water, City sewer |  |