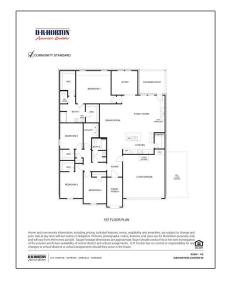

#### **Basic Details**

| Property Type: | Single Family<br>Residence |  |
|----------------|----------------------------|--|
| Listing Type:  | For sale                   |  |
| MLS Number:    | 20723939                   |  |
| Price:         | \$364,990                  |  |
| Bedrooms:      | 4                          |  |
| Bathrooms:     | 2                          |  |
| Year Built:    | 2024                       |  |
| Acreage:       | 0.21 Acre                  |  |