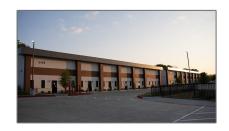

# Office For Rent

9,206 Sqft - 3170 Ridge, McKinney, Texas 75070









## **Basic Details**

| Property Type: | Office     |
|----------------|------------|
| Listing Type:  | For Rent   |
| MLS Number:    | 20721548   |
| Price:         | \$2,710    |
| Square foot:   | 9,206 Sqft |
| Year Built:    | 2021       |
| Acreage:       | 2.33 Acre  |

## **Features**

√ Heating System:

Central

## Address Map

| Country:       | USA                                     |  |
|----------------|-----------------------------------------|--|
| State:         | TX                                      |  |
| County:        | Collin                                  |  |
| City:          | McKinney                                |  |
| Subdivision:   | ELDORIDGE<br>CONDOMINIUM<br>ASSOCIATION |  |
| Zipcode:       | 75070                                   |  |
| Street: