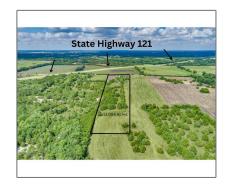

# Address Map

| Country:       | USA             |  |
|----------------|-----------------|--|
| State:         | TX              |  |
| County:        | Collin          |  |
| City:          | Anna            |  |
| Subdivision:   | na              |  |
| Zipcode:       | 75409           |  |
| Street:        | County Road 527 |  |
| Street Number: | 8428            |  |
| Floor Number:  | 0               |  |
| Longitude:     | W97° 33' 45.6'' |  |
| Latitude:      | N33° 21' 25"    |  |

Property Type: Land

Status: Active

SQFT Gross: **0 Sqft** 

SQFT Lot: **482,819.04 Sqft** 

Zoning: ABS A0165

SAMUEL CRAFT SURVEY, SHEET 2, TRACT 34

Number Of **0** Parking Spaces:

Fireplace: **0** 