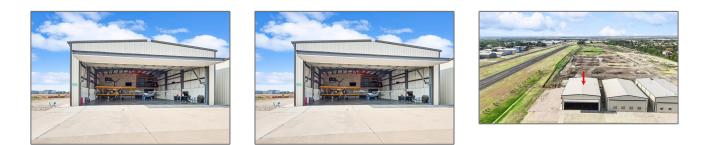

# Warehouse For sale

7,500 Sqft - 9408 Learjet, McKinney, Texas 75071





## Basic **Details**

| Property Type: | Warehouse   |  |
|----------------|-------------|--|
| Listing Type:  | For sale    |  |
| MLS Number:    | 20719095    |  |
| Price:         | \$1,949,000 |  |
| Square foot:   | 7,500 Sqft  |  |
| Year Built:    | 2020        |  |
| Acreage:       | 0.23 Acre   |  |

|              | Heating System: | Central, Natural Gas                                                                                                     |
|--------------|-----------------|--------------------------------------------------------------------------------------------------------------------------|
| $\checkmark$ | Security:       | Burglar, Fire sprinkler<br>system, Firewall(s), Fire<br>Alarm, Security System,<br>Smoke Detector(s), Gated<br>Community |

#### Address