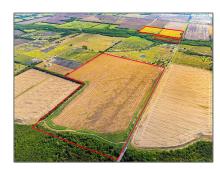

# Unimproved Land For sale

- 9999 County Road 820, Farmersville, Texas 75442

#### **Basic Details**

| Property Type: | <b>Unimproved Land</b> |
|----------------|------------------------|
| Listing Type:  | For sale               |
| MLS Number:    | 20710557               |
| Price:         | \$12,240,000           |
| Acreage:       | 204 Acre               |

## Address Map

| Country:       | USA             |  |
|----------------|-----------------|--|
| State:         | TX              |  |
| County:        | Collin          |  |
| City:          | Farmersville    |  |
| Subdivision:   | NA              |  |
| Zipcode:       | 75442           |  |
| Street:        | County Road 820 |  |
| Street Number: | 9999            |  |
| Postal Code:   | 6656            |  |
| Floor Number:  | 0               |  |
| Longitude:     | W97° 41' 31''   |  |
| Latitude:      | N33° 6' 9.2''   |  |