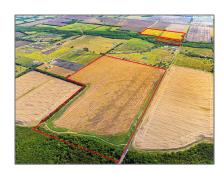

# Unimproved Land For sale

- 9999 County Road 820, Farmersville, Texas 75442

#### **Basic Details**

| Property Type: | <b>Unimproved Land</b> |
|----------------|------------------------|
| Listing Type:  | For sale               |
| MLS Number:    | 20710557               |
| Price:         | \$12,240,000           |
| Acreage:       | 204 Acre               |

## Address Map

| Country:       | USA             |  |
|----------------|-----------------|--|
| State:         | TX              |  |
| County:        | Collin          |  |
| City:          | Farmersville    |  |
| Subdivision:   | NA              |  |
| Zipcode:       | 75442           |  |
| Street:        | County Road 820 |  |
| Street Number: | 9999            |  |
| Postal Code:   | 6656            |  |
| Floor Number:  | 0               |  |
| Longitude:     | W97° 41' 31''   |  |
| Latitude:      | N33° 6' 9.2''   |  |