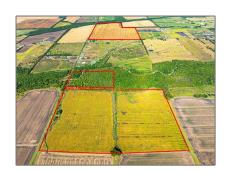

# Unimproved Land For sale

- 9999 County Road 820, Farmersville, Texas 75442

#### **Basic Details**

| Property Type: | <b>Unimproved Land</b> |
|----------------|------------------------|
| Listing Type:  | For sale               |
| MLS Number:    | 20710557               |
| Price:         | \$12,240,000           |
| Acreage:       | 204 Acre               |

## Address Map

| Country:       | USA             |  |
|----------------|-----------------|--|
| State:         | TX              |  |
| County:        | Collin          |  |
| City:          | Farmersville    |  |
| Subdivision:   | NA              |  |
| Zipcode:       | 75442           |  |
| Street:        | County Road 820 |  |
| Street Number: | 9999            |  |
| Postal Code:   | 6656            |  |
| Floor Number:  | 0               |  |
| Longitude:     | W97° 41' 31''   |  |
| Latitude:      | N33° 6' 9.2''   |  |