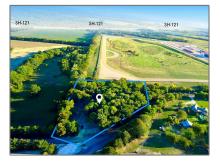

## Address Map

| Property Type: | Unimproved Land |
|----------------|-----------------|
| Listing Type:  | For sale        |
| MLS Number:    | 20707507        |
| Price:         | \$350,000       |
| Acreage:       | 2.17 Acre       |

| Country:       | USA             |  |
|----------------|-----------------|--|
| State:         | TX              |  |
| County:        | Collin          |  |
| City:          | Anna            |  |
| Subdivision:   | John Chalmers   |  |
| Zipcode:       | 75409           |  |
| Street:        | County Road 528 |  |
| Street Number: | 8030            |  |
| Postal Code:   | 7245            |  |
| Floor Number:  | 0               |  |
| Longitude:     | W97° 33' 20.6'' |  |
| Latitude:      | N33° 21' 59.8'' |  |
|                |                 |  |