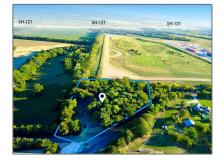

## Address Map

| Property Type: | Unimproved Land |
|----------------|-----------------|
| Listing Type:  | For sale        |
| MLS Number:    | 20707507        |
| Price:         | \$350,000       |
| Acreage:       | 2.17 Acre       |

| Country:       | USA             |  |
|----------------|-----------------|--|
| State:         | TX              |  |
| County:        | Collin          |  |
| City:          | Anna            |  |
| Subdivision:   | John Chalmers   |  |
| Zipcode:       | 75409           |  |
| Street:        | County Road 528 |  |
| Street Number: | 8030            |  |
| Postal Code:   | 7245            |  |
| Floor Number:  | 0               |  |
| Longitude:     | W97° 33' 20.6'' |  |
| Latitude:      | N33° 21' 59.8'' |  |
|                |                 |  |