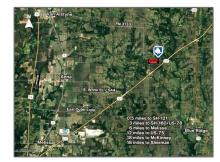

## Address Map

| Property Type: | Unimproved Land |
|----------------|-----------------|
| Listing Type:  | For sale        |
| MLS Number:    | 20707507        |
| Price:         | \$350,000       |
| Acreage:       | 2.17 Acre       |

| Country:       | USA             |  |
|----------------|-----------------|--|
| State:         | TX              |  |
| County:        | Collin          |  |
| City:          | Anna            |  |
| Subdivision:   | John Chalmers   |  |
| Zipcode:       | 75409           |  |
| Street:        | County Road 528 |  |
| Street Number: | 8030            |  |
| Postal Code:   | 7245            |  |
| Floor Number:  | 0               |  |
| Longitude:     | W97° 33' 20.6'' |  |
| Latitude:      | N33° 21' 59.8'' |  |
|                |                 |  |