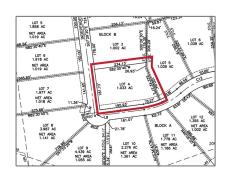

#### **Basic Details**

| Property Type: | <b>Unimproved Land</b> |
|----------------|------------------------|
| Listing Type:  | For sale               |
| MLS Number:    | 20567988               |
| Price:         | \$279,000              |
| Acreage:       | 1.03 Acre              |

| List Office<br>Name:         | Cope Realty, LLC       |
|------------------------------|------------------------|
| √ Lot Features:              | Acreage, Cleared       |
| Matrix Modified DT:          |                        |
| Parcel Number:               | R-13007-00B-0040-<br>1 |
| School District:             | Van Alstyne Isd        |
| Property Type:               | Land                   |
| Status:                      | Active                 |
| SQFT Gross:                  | 0 Sqft                 |
| SQFT Lot:                    | 44,997.48 Sqft         |
| Street Suffix:               | Drive                  |
| Zoning:                      | Residential            |
| Number Of<br>Parking Spaces: | 0                      |
| Fireplace:                   | 0                      |
| Garage:                      | 0                      |