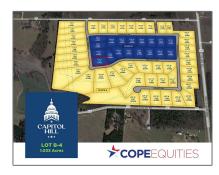

### Address Map

| Country:       | USA             |  |
|----------------|-----------------|--|
| State:         | TX              |  |
| County:        | Collin          |  |
| City:          | Anna            |  |
| Subdivision:   | Capitol Hill    |  |
| Zipcode:       | 75409           |  |
| Street:        | Independence    |  |
| Street Number: | 2413            |  |
| Floor Number:  | 0               |  |
| Longitude:     | W97° 26' 29.5'' |  |
| Latitude:      | N33° 17' 13.8'' |  |

| List Office<br>Name:         | Cope Realty, LLC       |
|------------------------------|------------------------|
| √ Lot Features:              | Acreage, Cleared       |
| Matrix Modified DT:          |                        |
| Parcel Number:               | R-13007-00B-0040-<br>1 |
| School District:             | Van Alstyne Isd        |
| Property Type:               | Land                   |
| Status:                      | Active                 |
| SQFT Gross:                  | 0 Sqft                 |
| SQFT Lot:                    | 44,997.48 Sqft         |
| Street Suffix:               | Drive                  |
| Zoning:                      | Residential            |
| Number Of<br>Parking Spaces: | 0                      |
| Fireplace:                   | 0                      |
| Garage:                      | 0                      |