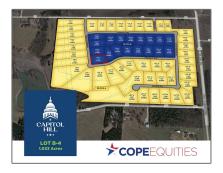

### Address Map

| Country:       | USA             |  |
|----------------|-----------------|--|
| State:         | TX              |  |
| County:        | Collin          |  |
| City:          | Anna            |  |
| Subdivision:   | Capitol Hill    |  |
| Zipcode:       | 75409           |  |
| Street:        | Independence    |  |
| Street Number: | 2413            |  |
| Floor Number:  | 0               |  |
| Longitude:     | W97° 26' 29.5'' |  |
| Latitude:      | N33° 17' 13.8'' |  |

| List Office<br>Name:         | Cope Realty, LLC       |
|------------------------------|------------------------|
| √ Lot Features:              | Acreage, Cleared       |
| Matrix Modified DT:          |                        |
| Parcel Number:               | R-13007-00B-0040-<br>1 |
| School District:             | Van Alstyne Isd        |
| Property Type:               | Land                   |
| Status:                      | Active                 |
| SQFT Gross:                  | 0 Sqft                 |
| SQFT Lot:                    | 44,997.48 Sqft         |
| Street Suffix:               | Drive                  |
| Zoning:                      | Residential            |
| Number Of<br>Parking Spaces: | 0                      |
| Fireplace:                   | 0                      |
| Garage:                      | 0                      |